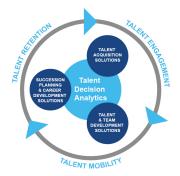

### **Harrison Talent Life Cycle Solutions**

Harrison Assessments uses predictive analytics to help organizations acquire, develop, lead and engage their talent. This comprehensive Talent Decision Analytics provides the intelligence needed throughout the talent life cycle to build effective teams and develop, engage and retain key talent. Contact us to learn how we help organizations make great decisions.