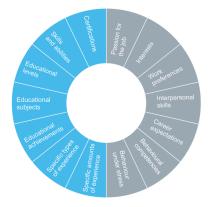

#### What is the Harrison SmartQuestionnaire?

Harrison's industry leading SmartQuestionnaire measures **175 workplace factors** and enables the effective measurement of leadership paradoxes, emotional intelligence, personality, motivation, attitudes, passion for specific jobs, engagement, and retention - all in one high- tech **25-minute questionnaire**.

#### **Unrivalled Comprehensiveness & Convenience**

Harrison's SmartQuestionnaire identifies the ideal person for each specific job by measuring all the factors that constitute satisfaction and success in that role, including **Eligibility factors** (such as education, experience and skills) and **Suitability factors** (such as job-related behaviors).