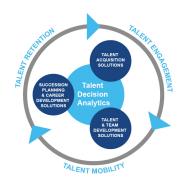

### **Harrison Talent Life Cycle Solutions**

Harrison Assessments uses predictive analytics to help organizations acquire, develop, lead and engage their talent. This comprehensive Talent Decision Analytics provides the intelligence needed throughout the talent life cycle to build effective teams and develop, engage and retain key talent. Contact us to learn how we help organizations make great decisions.