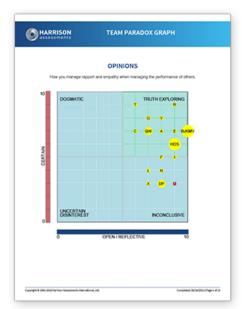

Measure employees fit for the job, their important expectations and their current fulfillment levels as a means to facilitate the realistic conversations needed between employee and manager.