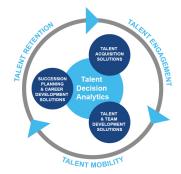

## **Harrison Talent Life Cycle Solutions**

Harrison Assessments uses predictive analytics to help organizations acquire, develop, lead and engage their talent. This comprehensive Talent Decision Analytics provides the intelligence needed throughout the talent life cycle to build effective teams and develop, engage and retain key talent. Contact us to learn how we help organizations make great decisions.