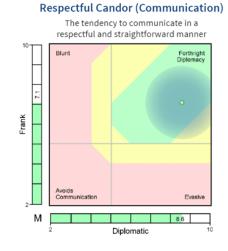

#### Why Choose Harrison for your Executive Team Development?

Based on twelve essential leadership behavioral competencies, **Paradox Mastery Technology** is unique in its ability to display whether strong traits are really strengths or whether they are potential derailers. To truly develop performance, individuals must first **understand their own behavioral preferences**; recognize and build on their behavioral strengths, while acknowledging the perception of behavioral weaknesses as they relate to a leadership role.

### Why Choose Harrison for your Executive Team Development?

- Provides the most accurate, predictive, and detailed behavioral data in the industry.
- Incredibly efficient, measuring 175 behavioral traits using one **20-minute SmartQuestionnaire**.
- Provides a **common language** to discuss behaviors.
- Provides individual executives with a **framework for understanding** their own behavioral preferences and which need development to further boost performance and satisfaction.
- Indicates **potential personal disputes** within organizations and provides a narrative to assist with resolution.
- Identifies **competency gaps** that may need to be filled with future hires.
- Facilitates strategic planning and task allocation that maximizes the use of individual leadership strengths.
- Offers flexible utilization options that can easily expand to incorporate data across custom tags or the entire organization.