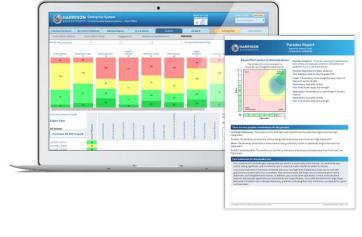

# **Organizational Analytics**

Top down, bottom up or any combination in between, segment and visualize your organizational data in ways that make it **easy to understand** where the **opportunities and challenges** lie. Dashboards are available for analysis of Employee Engagement, Behavioral Competencies, and Paradox Mastery. Harrison Assessments Analytics provides a **discovery tool** like no other in the industry.